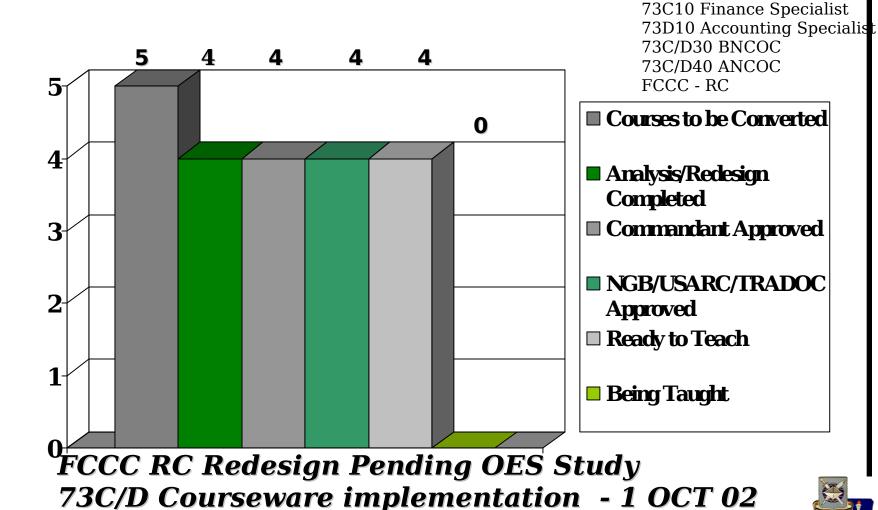

## The Army Training System Courseware Status

| MOS        | Course  | Complete   | DL Phases            | Reg A | Reg B | Reg C | Reg D | Reg E | Reg F | Reg G | Remarks                            |
|------------|---------|------------|----------------------|-------|-------|-------|-------|-------|-------|-------|------------------------------------|
| 73C        | 73C10   | SSIDOTS    | None                 | Х     | Х     | Х     | Х     | Х     | Х     | Χ     | Courseware pending SSI DOTS Review |
| 73D        | 73D10   | Completed  | None                 |       |       |       |       |       |       | Х     | Courseware at ATSC                 |
| 73C/D      | 73C/D30 | Validation | Phase III            |       | Х     | Х     |       |       | Х     |       | Courseware pending SSI DOTS Review |
| 73C/D      | 73C/D40 | ATSC       | None                 |       | Х     |       |       |       | Х     |       | Courseware at ATSC                 |
| <b>44A</b> | FCCC-RC | Redesign   | Phases I.III.<br>& V |       |       |       |       |       |       |       | Awaiting OES redesign              |
|            |         |            |                      |       |       |       |       |       |       |       |                                    |

## PROPONENT INITIATIVES AFFECTING TASS

- Finance School is hosting PSS Battalion 73C/D instructor refresher training (AUG 02)
  - Review new TATS Courseware
  - Hands on training with new Finance Systems
- 73C Finance Specialist & 73 D Accounting Specialist
   will merge into 44C Financial Technician (OCT 05)
- Redesign of FCCC RC pending resolution of OES Design